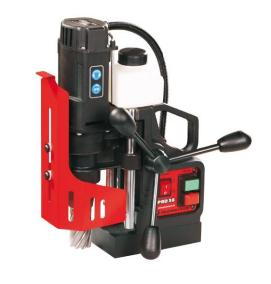

## PRO 36 | Compact drilling machine

- The most compact machine designed by Promotech, and one of the smallest units in the world. Superior features of PRO36 include:
  - · ultra light weight
  - · gear box and slide system made of one piece
  - purpose designed motor with heavy duty gear box
  - maintenance friendly design
  - · maintenance free rail guide system

PRO 36 is equipped with the latest generation of electromagnetic energy saving base (ESB) with magnetic field shape control system (MFSC) and magnetic power adhesion control module (MPAC), which detects adhesive force of electromagnetic base and protects both the machine and the operator from work on too thin workpiece. PRO 36 is also equipped with motor overload protection system.