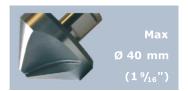

51 mm

70 mm

350 rpm

Motor Power 920 W

10 kg

| PRO 36 TECHNICAL SPECIFICATION |                                                     |
|--------------------------------|-----------------------------------------------------|
| Motor Speed (under load)       | 350 rpm                                             |
| Motor Power                    | 920 W                                               |
| Weight                         | 10 kg                                               |
| Max milling capacity           | 36 mm (1 7/16")                                     |
| Max countersinking             | Ø 40 mm (1 9/16")                                   |
| Stroke                         | 70 mm (2 3/4")                                      |
| Max depth of cut               | 51 mm (2")                                          |
| Voltage                        | 115V/60Hz or 230V/50 Hz                             |
| Power consumption              | 1000 W                                              |
| Overload protection            | yes                                                 |
| MPAC                           | yes                                                 |
| MFSC                           | yes                                                 |
| ESB                            | yes                                                 |
| Magnetic clamping force        | 9500 N (25mm, Ra=1,25)                              |
| Magnet Base Dimensions         | 80 x 161 x 36,5 [mm]<br>3-1/8 x 6-5/16 x 1-7/16 ["] |
| Min. Workpiece Thickness       | 6 mm (1/4")                                         |
| Tool holder                    | 19 mm (3/4") Weldon                                 |
| Product Code 230V/50Hz         | WRT-0440-10-20-00-0                                 |
| Product Code 115V/60Hz         | WRT-0440-10-10-00-0                                 |