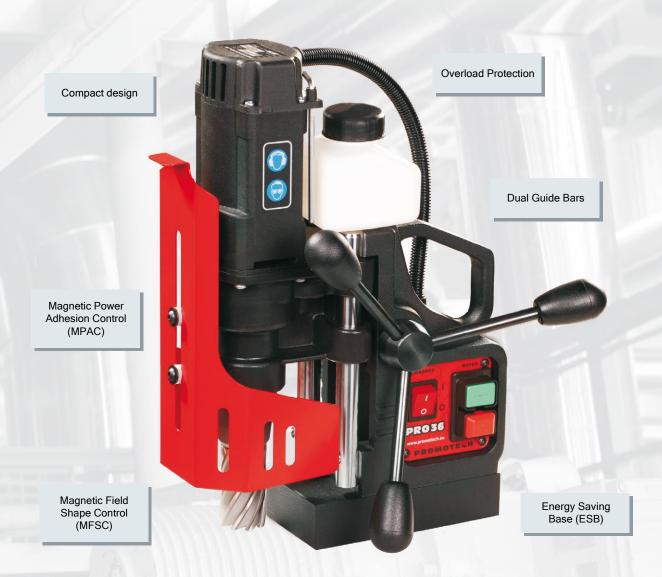

## PRO 36 | Compact drilling machine

- The most compact machine designed by Promotech, and one of the smallest units in the world. Superior features of PRO36 include:
  - · ultra light weight
  - · gear box and slide system made of one piece
  - purpose designed motor with heavy duty gear box
  - maintenance friendly design
  - · maintenance free rail guide system

PRO 36 is equipped with the latest generation of electromagnetic energy saving base (ESB) with magnetic field shape control system (MFSC) and magnetic power adhesion control module (MPAC), which detects adhesive force of electromagnetic base and protects both the machine and the operator from work on too thin workpiece. PRO 36 is also equipped with motor overload protection system.

51 mm

70 mm

350 rpm

Motor Power 920 W

10 kg

| PRO 36 TECHNICAL SPECIFICATION |                                                     |
|--------------------------------|-----------------------------------------------------|
| Motor Speed (under load)       | 350 rpm                                             |
| Motor Power                    | 920 W                                               |
| Weight                         | 10 kg                                               |
| Max milling capacity           | 36 mm (1 7/16")                                     |
| Max countersinking             | Ø 40 mm (1 9/16")                                   |
| Stroke                         | 70 mm (2 3/4")                                      |
| Max depth of cut               | 51 mm (2")                                          |
| Voltage                        | 115V/60Hz or 230V/50 Hz                             |
| Power consumption              | 1000 W                                              |
| Overload protection            | yes                                                 |
| MPAC                           | yes                                                 |
| MFSC                           | yes                                                 |
| ESB                            | yes                                                 |
| Magnetic clamping force        | 9500 N (25mm, Ra=1,25)                              |
| Magnet Base Dimensions         | 80 x 161 x 36,5 [mm]<br>3-1/8 x 6-5/16 x 1-7/16 ["] |
| Min. Workpiece Thickness       | 6 mm (1/4")                                         |
| Tool holder                    | 19 mm (3/4") Weldon                                 |
| Product Code 230V/50Hz         | WRT-0440-10-20-00-0                                 |
| Product Code 115V/60Hz         | WRT-0440-10-10-00-0                                 |