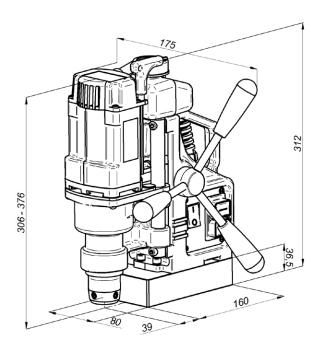

51 mm

70 mm

350 rpm

Motor Power 920 W

10 kg

| PRO 36 TECHNICAL SPECIFICATION |                                                     |
|--------------------------------|-----------------------------------------------------|
| Motor Speed (under load)       | 350 rpm                                             |
| Motor Power                    | 920 W                                               |
| Weight                         | 10 kg                                               |
| Max milling capacity           | 36 mm (1 7/16")                                     |
| Max countersinking             | Ø 40 mm (1 9/16")                                   |
| Stroke                         | 70 mm (2 3/4")                                      |
| Max depth of cut               | 51 mm (2")                                          |
| Voltage                        | 115V/60Hz or 230V/50 Hz                             |
| Power consumption              | 1000 W                                              |
| Overload protection            | yes                                                 |
| MPAC                           | yes                                                 |
| MFSC                           | yes                                                 |
| ESB                            | yes                                                 |
| Magnetic clamping force        | 9500 N (25mm, Ra=1,25)                              |
| Magnet Base Dimensions         | 80 x 161 x 36,5 [mm]<br>3-1/8 x 6-5/16 x 1-7/16 ["] |
| Min. Workpiece Thickness       | 6 mm (1/4")                                         |
| Tool holder                    | 19 mm (3/4") Weldon                                 |
| Product Code 230V/50Hz         | WRT-0440-10-20-00-0                                 |
| Product Code 115V/60Hz         | WRT-0440-10-10-00-0                                 |