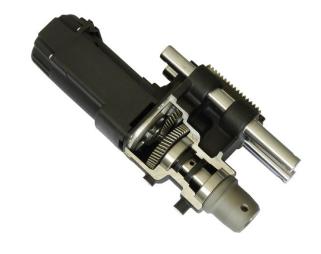

## PRO 36 | Compact drilling machine

- The most compact machine designed by Promotech, and one of the smallest units in the world. Superior features of PRO36 include:
  - · ultra light weight
  - · gear box and slide system made of one piece
  - purpose designed motor with heavy duty gear box
  - maintenance friendly design
  - · maintenance free rail guide system

PRO 36 is equipped with the latest generation of electromagnetic energy saving base (ESB) with magnetic field shape control system (MFSC) and magnetic power adhesion control module (MPAC), which detects adhesive force of electromagnetic base and protects both the machine and the operator from work on too thin workpiece. PRO 36 is also equipped with motor overload protection system.