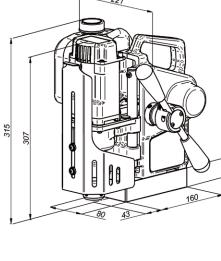

- Integrated cutter guard
- Useful large coolant tank

Core drill: max 36 mm

Depth of cut: 51 mm

Stroke: 70 mm

Weight: 13 kg

Minimum work piece thickness: 6 mm