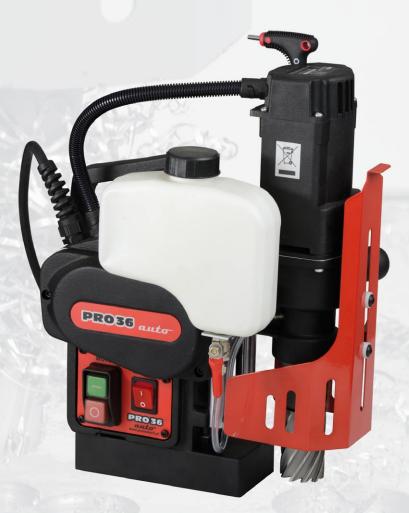

# PRO 36 Auto | AUTO-FEED DRILLING MACHINE

PRO 36 AUTO - equipped with many advanced systems is an ideal cost saving solution for drilling a large number of holes with diameters up to 36mm and maximum depth up to 51mm.

Superior features of PRO 36 AUTO include:

- · Compact, rigid design with ultra-light weight of 13.5 kg
- Perfect combination of spindle speeds and torque reduces cycle times for both TCT and HSS cutters
- Smart control systems for excellent performance and operator's safety
- Dual bars guide system ensures extraordinary stiffness and maintenance free operation
- Top quality magnetic base reduces the minimum work piece thickness to 6mm

- Integrated cutter guard
- Useful large coolant tank

Core drill: max 36 mm

Depth of cut: 51 mm

Stroke: 70 mm

Weight: 13 kg

Minimum work piece thickness: 6 mm

### USER-FRIENDLY

- Ultra light weight
- Maintenance free dual bars guide system
- Works with standard
  Weldon shank cutters
- Large coolant tank

Standard shipping set:

- PRO 36 AUTO
- Metal box
- Handles
- Cooling system bottle
- Chip guard
- Safety strap
- 4 mm hex wrench
- Operator's Manual