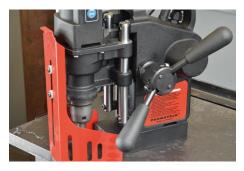

# PRO 36 Auto | AUTO-FEED DRILLING MACHINE

PRO 36 AUTO - equipped with many advanced systems is an ideal cost saving solution for drilling a large number of holes with diameters up to 36mm and maximum depth up to 51mm.

Superior features of PRO 36 AUTO include:

- · Compact, rigid design with ultra-light weight of 13.5 kg
- Perfect combination of spindle speeds and torque reduces cycle times for both TCT and HSS cutters
- Smart control systems for excellent performance and operator's safety
- Dual bars guide system ensures extraordinary stiffness and maintenance free operation
- Top quality magnetic base reduces the minimum work piece thickness to 6mm

- Integrated cutter guard
- Useful large coolant tank

Core drill: max 36 mm

Depth of cut: 51 mm

Stroke: 70 mm

Weight: 13 kg

Minimum work piece thickness: 6 mm