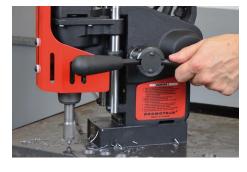

# PRO 36 Auto | AUTO-FEED DRILLING MACHINE

PRO 36 AUTO - equipped with many advanced systems is an ideal cost saving solution for drilling a large number of holes with diameters up to 36mm and maximum depth up to 51mm.

Superior features of PRO 36 AUTO include:

- · Compact, rigid design with ultra-light weight of 13.5 kg
- Perfect combination of spindle speeds and torque reduces cycle times for both TCT and HSS cutters
- Smart control systems for excellent performance and operator's safety
- Dual bars guide system ensures extraordinary stiffness and maintenance free operation
- Top quality magnetic base reduces the minimum work piece thickness to 6mm

## EXCELLENT PERFORMANCE & PRODUCTIVITY

- Max milling capacity 36mm and depth of cut 51mm
- · Auto-feed mechanism is activated by pushing the handles in
- Feed control system reduces idle run time and enables smooth start of cutting
- Dynamic control systems adjust the feed speed proportionally to the cutting load which results in shortest possible cutting times for both TCT and HSS cutters
- Auto-feed control stops the machine when the cuter goes through