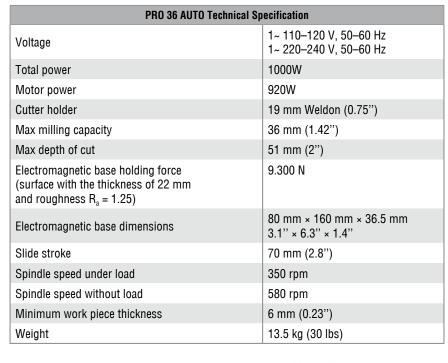

# PRO 36 Auto | AUTO-FEED DRILLING MACHINE

PRO 36 AUTO - equipped with many advanced systems is an ideal cost saving solution for drilling a large number of holes with diameters up to 36mm and maximum depth up to 51mm.

- Integrated cutter guard
- Useful large coolant tank

Core drill: max 36 mm

Depth of cut: 51 mm

Stroke: 70 mm

Weight: 13 kg

Minimum work piece thickness: 6 mm