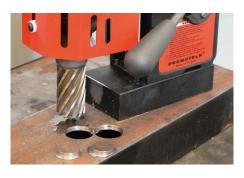

## EXCELLENT PERFORMANCE & PRODUCTIVITY

- Max milling capacity 36mm and depth of cut 51mm
- · Auto-feed mechanism is activated by pushing the handles in
- Feed control system reduces idle run time and enables smooth start of cutting
- Dynamic control systems adjust the feed speed proportionally to the cutting load which results in shortest possible cutting times for both TCT and HSS cutters
- Auto-feed control stops the machine when the cuter goes through